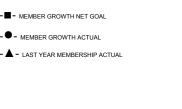

#### GOALS AND ACTUAL MEMBERS CUMULATIVE

| DROPPED CLUBS: 1 |    |
|------------------|----|
| DROPPED MEMBERS  |    |
| DECEASED         | 3  |
| CLUB CANCELLED   | 0  |
| OTHER            | 45 |
| TOTAL            | 48 |

## **LOCATION REP OF SOUTH AFRICA**

GMT CA

| Clubs  RESULTS FOR 2017-2018 |               |           |               | Members               |                           |                         |                                              |
|------------------------------|---------------|-----------|---------------|-----------------------|---------------------------|-------------------------|----------------------------------------------|
|                              |               |           |               | RESULTS FOR 2017-2018 |                           |                         |                                              |
| QUARTER                      | NEW CLUB GOAL | NEW CLUBS | DROPPED CLUBS | QUARTER               | MEMBER GROWTH NET<br>GOAL | MEMBER GROWTH<br>ACTUAL | DROPPED MEMBERS ACTUAL (including transfers) |
| JULY/AUG/SEPT                | 0             | 0         | 0             | JULY/AUG/SEPT         | 10                        | 13                      | 41                                           |
| OCT/NOV/DEC                  | 1             | 0         | 1             | OCT/NOV/DEC           | 40                        | 8                       | 7                                            |
| JAN/FEB/MAR                  | 0             | 0         | 0             | JAN/FEB/MAR           | 0                         | 0                       | 0                                            |
| APR/MAY/JUNE                 | 1             | 0         | 0             | APR/MAY/JUNE          | 30                        | 0                       | 0                                            |